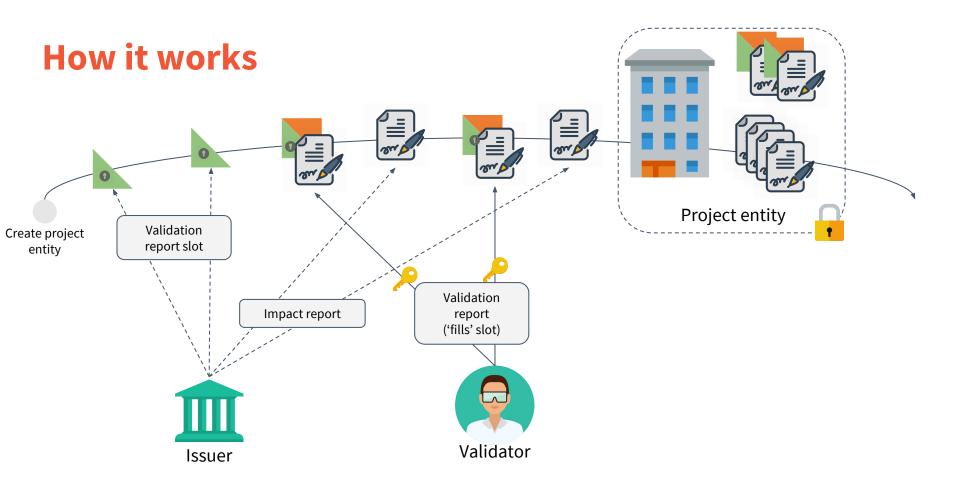

objectives**

GAW is about impact, which we believe means:

- 1) Allowing the market for sustainable finance to grow by reducing costs
- 2) Channeling sustainable finance to where the needs are the greatest, and the impact most significant

#### **Blockchain basics**

- Distributed network no centre
- Immutable data store
- A way of ensuring that all the data stores remain in sync
- A way of checking that committed transactions meet validity requirements
- Really good for recording shared information securely and transparently



### The concept

Green bonds introduce additional *conditions* to the traditional relationship between issuer and investor

The Green Assets Wallet platform *tracks* those conditions, *records* their fulfillment, and by doing so *strengthens* the relationship





#### **Frameworks**



### **Bonds**



## **Project view**



### **Validator view**



PWC

#### Reports





## **Validation process**