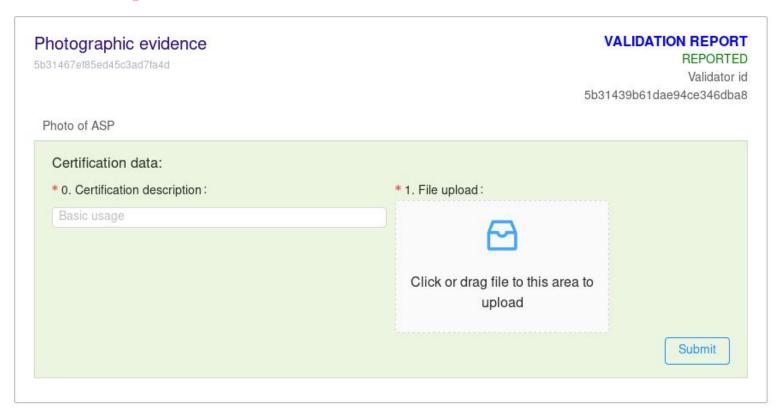

Channeling sustainable finance to where the needs are the greatest, and the impact most significant

#### **Blockchain basics**

- Distributed network no centre
- Immutable data store
- A way of ensuring that all the data stores remain in sync
- A way of checking that committed transactions meet validity requirements
- Really good for recording shared information securely and transparently



### The concept

Green bonds introduce additional *conditions* to the traditional relationship between issuer and investor

The Green Assets Wallet platform *tracks* those conditions, *records* their fulfillment, and by doing so *strengthens* the relationship





#### **Frameworks**



### **Bonds**



## **Project view**



### **Validator view**



PWC

#### Reports





## **Validation process**