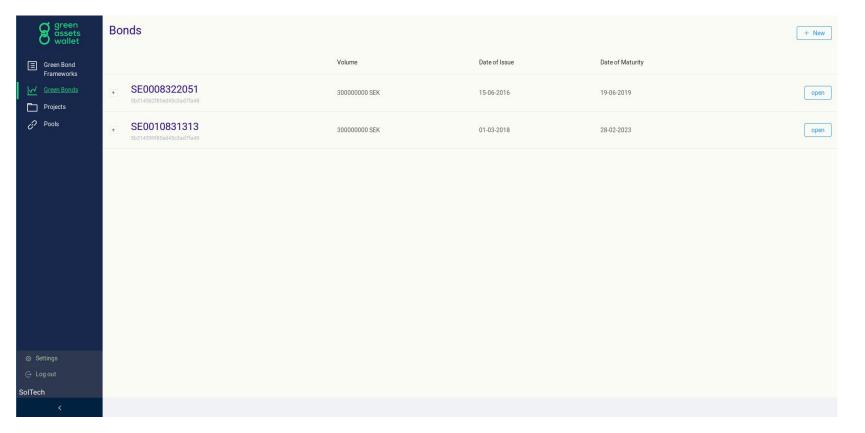

h we believe means:

- 1) Allowing the market for sustainable finance to grow by reducing costs
- 2) Channeling sustainable finance to where the needs are the greatest, and the impact most significant

#### **Blockchain basics**

- Distributed network no centre
- Immutable data store
- A way of ensuring that all the data stores remain in sync
- A way of checking that committed transactions meet validity requirements
- Really good for recording shared information securely and transparently



### The concept

Green bonds introduce additional *conditions* to the traditional relationship between issuer and investor

The Green Assets Wallet platform *tracks* those conditions, *records* their fulfillment, and by doing so *strengthens* the relationship





#### **Frameworks**



### **Bonds**



## **Project view**



### **Validator view**



PWC

#### Reports





## **Validation process**