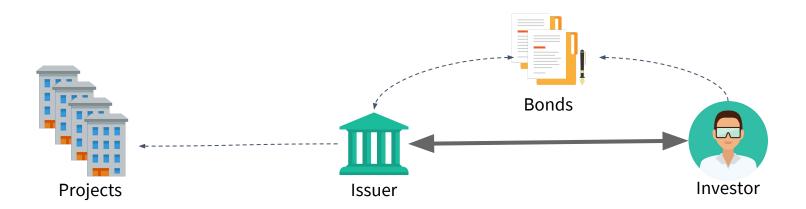

### The concept

Green bonds introduce additional *conditions* to the traditional relationship between issuer and investor

The Green Assets Wallet platform *tracks* those conditions, *records* their fulfillment, and by doing so *strengthens* the relationship